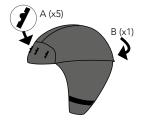

tech fabric does not reduce the internal fit of the helmet
- Wide coverage of the ears and neck.
- Ergonomic neck cut that does not hinder head movements.
- Does not hinder the passage of the helmet strap.
- Attachment of the headset to the helmet by means of a pin to ensure stability and correct positioning of the product.

## Packaging Details

| MASTERBOX      |                          |
|----------------|--------------------------|
| PCS            | 100                      |
| WEIGHT (g)     | 57                       |
| DIMENSION (mm) | 67x42x42                 |
| INNER CARTON   | NO                       |
| SINGLE PIECE   | Polybag 1pc+ user manual |

### Additional Information

#### **GUARANTEE**

3 years starting from the purchasing date.



## How To Install The Winter Cap