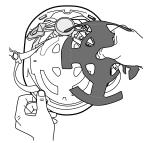

ch fabric does not reduce the internal fit of the helmet
- Wide coverage of the ears and neck.
- Ergonomic neck cut that does not hinder head movements.
- Does not hinder the passage of the helmet strap.
- Attachment of the headset to the helmet by means of a pin to ensure stability and correct positioning of the product.

## Packaging Details

| MASTERBOX      |                          |
|----------------|--------------------------|
| PCS            | 100                      |
| WEIGHT (g)     | 57                       |
| DIMENSION (mm) | 67x42x42                 |
| INNER CARTON   | NO                       |
| SINGLE PIECE   | Polybag 1pc+ user manual |

### Additional Information

#### **GUARANTEE**

3 years starting from the purchasing date.



## How To Install The Winter Cap