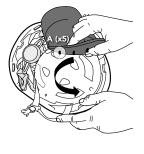

fabric does not reduce the internal fit of the helmet
- Wide coverage of the ears and neck.
- Ergonomic neck cut that does not hinder head movements.
- Does not hinder the passage of the helmet strap.
- Attachment of the headset to the helmet by means of a pin to ensure stability and correct positioning of the product.

## Packaging Details

| MASTERBOX      |                          |
|----------------|--------------------------|
| PCS            | 100                      |
| WEIGHT (g)     | 57                       |
| DIMENSION (mm) | 67x42x42                 |
| INNER CARTON   | NO                       |
| SINGLE PIECE   | Polybag 1pc+ user manual |

### Additional Information

#### **GUARANTEE**

3 years starting from the purchasing date.



## How To Install The Winter Cap