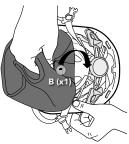

# Technology

- Merino cap that guarantees excellent insulation from the cold during the winter period.
- The high-tech fabric does not reduce the internal fit of the helmet
- Wide coverage of the ears and neck.
- Ergonomic neck cut that does not hinder head movements.
- Does not hinder the passage of the helmet strap.
- Attachment of the headset to the helmet by means of a pin to ensure stability and correct positioning of the product.

## How To Install The Winter Cap